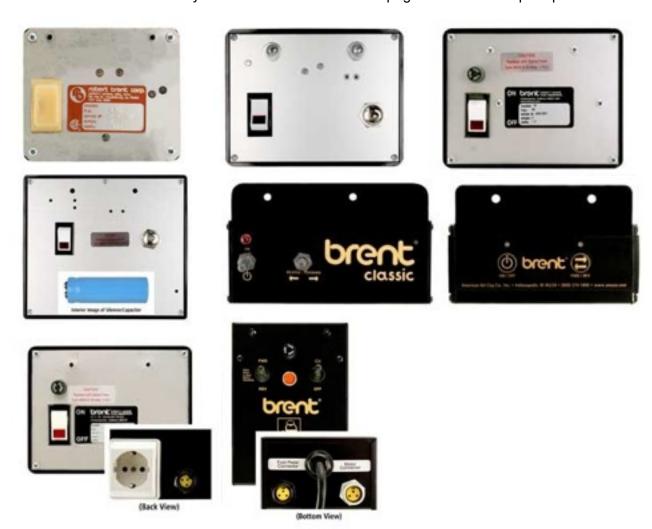

When you are able to identify the controller presently attached to your Brent wheel model, we can correctly identify which replacement parts you need.

Whether you are looking for a replacement part for a controller (control box), a foot/hand pedal, a motor, wheelhead, belt, or fuse, you must first identify the controller for the wheel you have. Just take a minute to select your current controller on this page and follow our prompts!

To find replacement parts other than full components, please contact an authorized Brent dealer nearest you. Many will also perform wheel repair.

Step 1: Choose Your Controller Selected (image at left)

Step 2: Choose Your Wheel Now that you have identified your current controller, please click on the Brent Wheel Model that needs a replacement part from the list below: