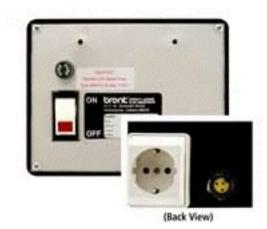

Step 1: Choose Your Controller Selected (image at left)

Step 2: Choose Your Wheel Now that you have identified your current controller, please click on the Brent Wheel Model that needs a replacement part from the list below:

## brent B Potter's Wheel

Control Box (22599S)
Foot Pedal (22144H)
Wheel Head (22012M)
Belts {four groove} (22039X)
Fuse (22132S)
Splash Pan (22281F)
Leg Caps (22695P)