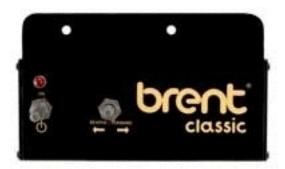

Step 1: Choose Your Controller Selected (image at left)

Step 2: Choose Your Wheel Now that you have identified your current controller, please click on the Brent Wheel Model that needs a replacement part from the list below:

## brent B Potter's Wheel

Control Box (22906Y))
Motor (22228N)
Foot Pedal (22035R)
Wheel Head (22012M)
Belts {four groove} (22039X)
Fuse (22924T)
Splash Pan (22281F)
Leg Caps (22695P)