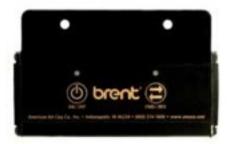

Step 1: Choose Your Controller Selected (image at left)

Step 2: Choose Your Wheel Now that you have identified your current controller, please click on the Brent Wheel Model that needs a replacement part from the list below:

## brent B Potter's Wheel

Control Box (22906Y))
Motor (22228N)
Foot Pedal (22035R)
Wheel Head (22012M)
Belts {four groove} (22039X)
Fuse (22924T)
Splash Pan (22281F)
Leg Caps (22695P)