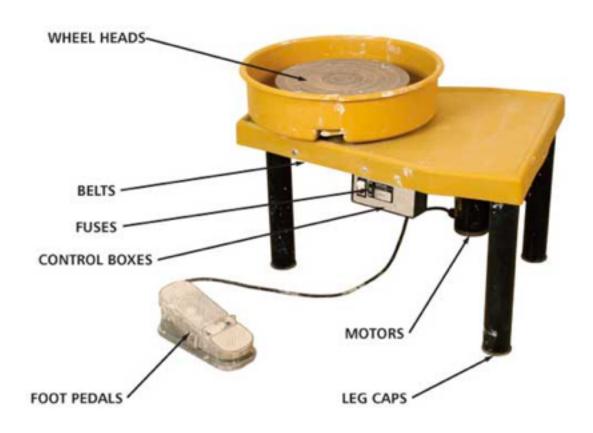

# Repair Parts for brent Potter's Wheels

To find replacement parts other than full components, please contact an authorized Brent dealer nearest you. Many will also perform wheel repair.

Wheel Replacement Parts are Found First By Selecting Your Controller Below!

When you are able to identify the controller presently attached to your Brent wheel model, we can correctly identify which replacement parts you need.

Whether you are looking for a replacement part for a controller (control box), a foot/hand pedal, a motor, wheelhead, belt, or fuse, you must first identify the controller for the wheel you have. Just take a minute to select your current controller on this page and follow our prompts!

To find replacement parts other than full components, please contact an authorized Brent dealer nearest you. Many will also perform wheel repair.

Step 1: Choose Your Controller Selected (image at left)