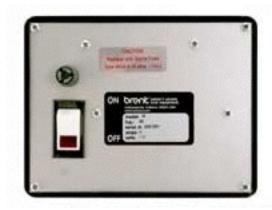

To find replacement parts other than full components, please contact an authorized Brent dealer nearest you. Many will also perform wheel repair.

Step 1: Choose Your Controller Selected (image at left)

Step 2: Choose Your Wheel Now that you have identified your current controller, please click on the Brent Wheel Model that needs a replacement part from the list below: