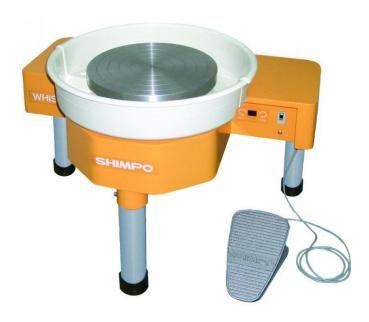

One piece of Shimpo - Pottery Wheel, in perfect working condition with free 11.25 kg Amaco low fire white clay No.25

- 1. **Term.** This agreement shall commence on the Effective Date and remain in full force and effect until the wheel is returned to Owner. The Renter shall return the wheel on\_\_\_\_\_\_, unless terminated earlier consistent with the terms herein.
- 2. Payment. Renter shall pay the following on advance